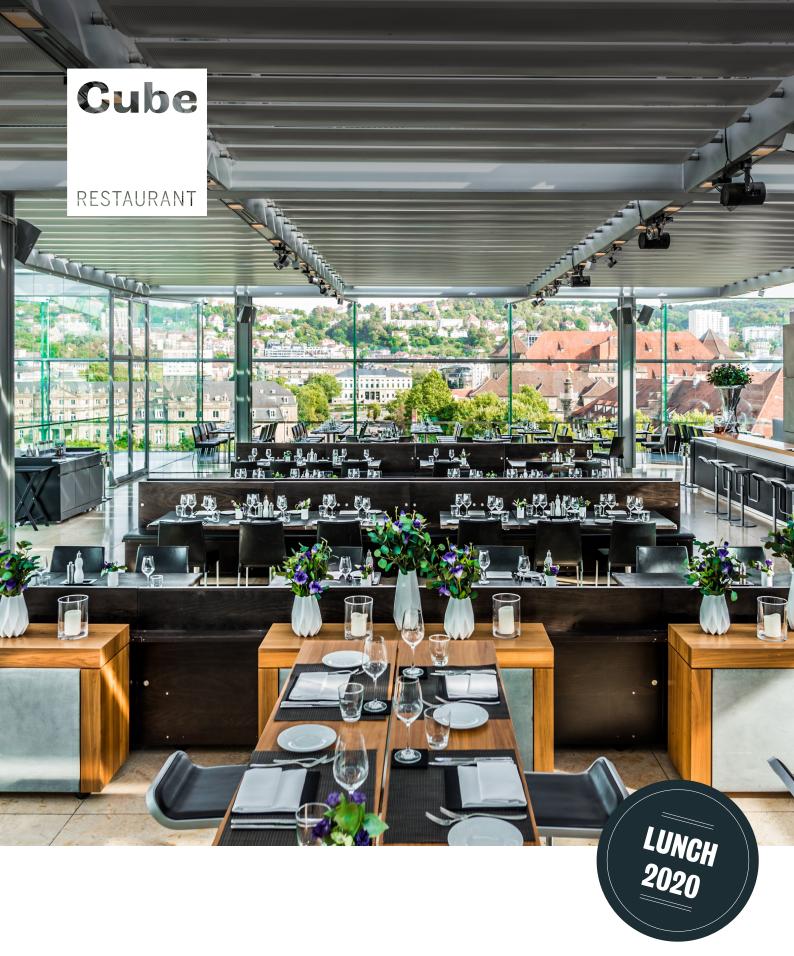

# MENU SUGGESTIONS

## **HOW TO FIND US**

The Cube Restaurant is located in Stuttgart's city center directly on the Schloßplatz and on the top floor of the Kunstmuseum Stuttgart. Subway stations and buses are in the immediate vicinity.